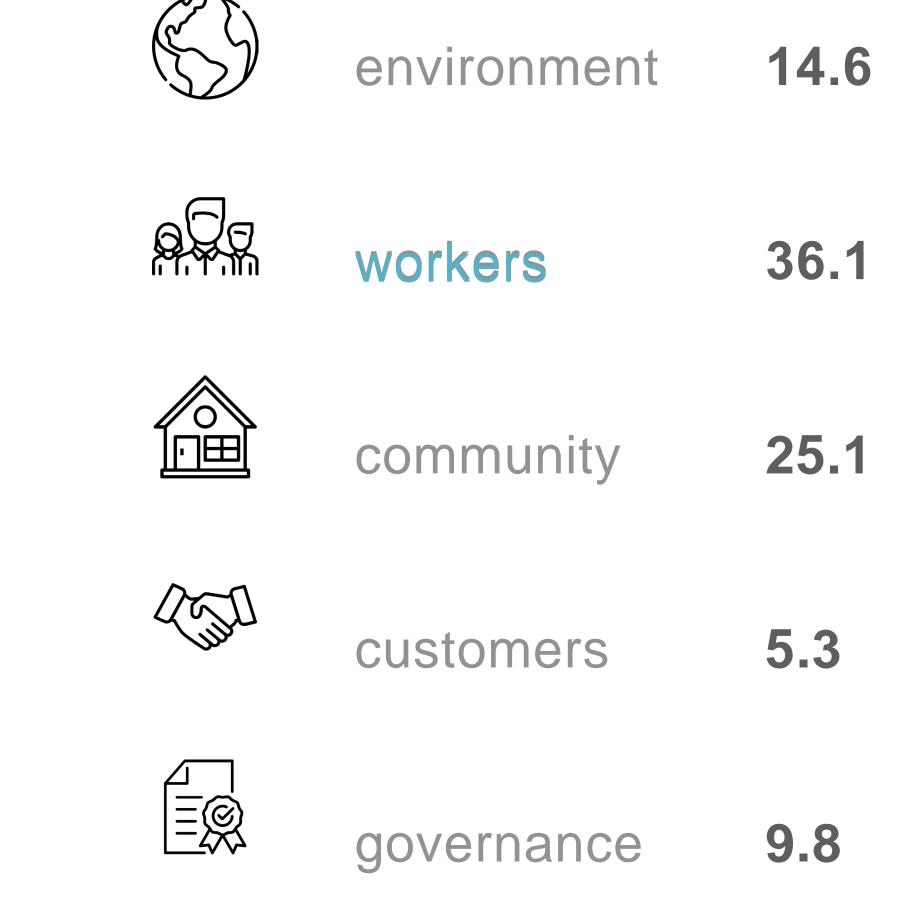

### What do you think Jia Wei scores highest in among the five areas of BIA?

QUESTIONS ANSWERED OVERALL SCORE 52/52 36.1

Your Country Your Country Your Sector

#### **Corporate Governance**

Utilizing accounting expertise to make an impact and foster competitive and prosperous businesses.

#### **Employees**

Creating a friendly environment where everyone can support each other and achieve their dreams.

#### Clients

Leveraging accounting knowledge to help clients achieve sustainable business goals.

#### Community

Striving to make communities better and improve the entire accounting industry.

#### Environment

Caring for the planet and living in harmony with nature.

#### **Environment 14.6**

Caring for the planet and living in harmony with nature.

**Community 25.1** Striving to make communities better and improve the entire accounting industry.

# Donate 2.5% Revenue

**Employees 36.1** 

Creating a friendly environment where everyone can support each other and achieve their dreams.