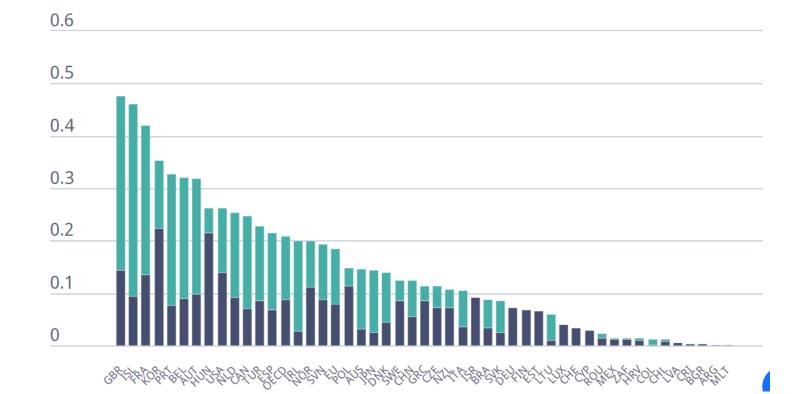

### WORLDWIDE R&D TAX RELIEF

Direct government funding of business R&DGovernment tax relief for R&D expenditures

### WORLDWIDE R&D TAX RELIEF

- Who is it for ?
  - UK Limited Companies UK Inbound Limited Companies
- What is R&D?
  - Platform Product Process
- Why claim for Your Clients?
  - £15k tax free for every £100k spent Happy Clients
- How to claim?
  - Speak to Me