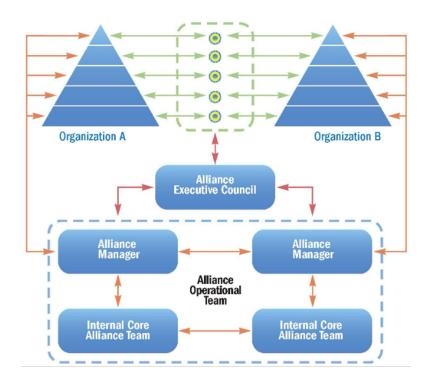

#### A S A P The Association of Strategic Alliance Professionals

Phase 1 Alliance-Specific Strategy

Phase 2 Analysis and Selection

Phase 3 **Building Trust and Value** Creating Negotiations

Phase 4 Operational Planning

Phase 5 Alliance Structuring and Governance

Phase 6 Launching and Managing

Phase 7 Transform, Innovate, or Exit Gracefully